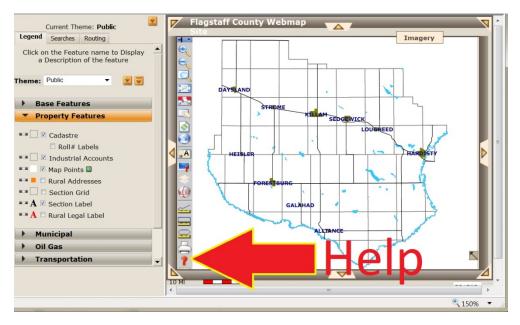

tion Tips for Webmap Beginners

- 1. The Flagstaff County Webmap URL is <u>http://webmap.flagstaff.ab.ca:8080/</u>
- 2. The Webmap site requires Internet Explorer
- 3. The Webmap site creates pop-ups, please add this site to an exclusion list or turn off pop-up blockers while working on the site.
- 4. Please read and understand disclaimer before use. This comes up after linking to the public login.
- 5. Please ensure the Internet Explorer Window is set to 100% zoom. Improper Scaling can occur when set to any other setting.
- 6. If map does not fill entire space on the right side of the screen your Internet Explorer Window may need to be refreshed.
- 7. For further details refer to the information published within the program under the help button. See diagram on where this is accessible.



Diagram 1 - Location of Help Button